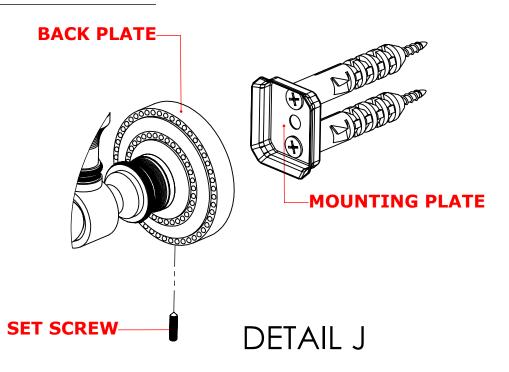

### **Step 2:** Attach Bracket to Mounting Plate.

Place bracket on mounting plate and secure by tightening set screw as shown below.