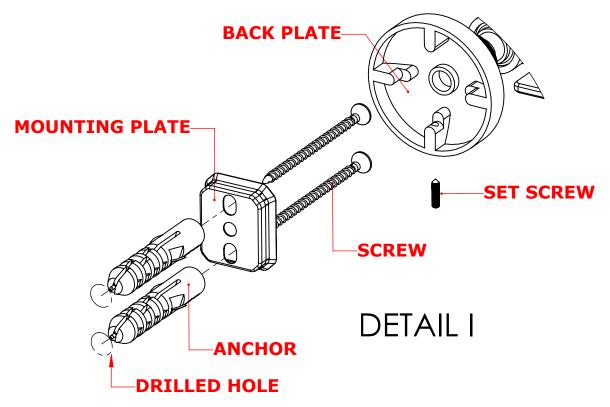

#### Step 1: Drill holes in Wall for screw anchors and attach Mounting Plate to Wall

Determine your desired location for installation and make a mark for the location of the mounting plate. Remove mounting plate from backplate by loosening set screw in backplate as pictured below. Place center hole of mounting plate over mark made above. Make 2 marks where mounting screws will be placed as shown below. Drill hole at each of the marks. (You may substitute other style mounting anchors or screws if desired). Place anchors into the holes made. Place mounting plate over holes and secure to mounting surface using screws as shown below.