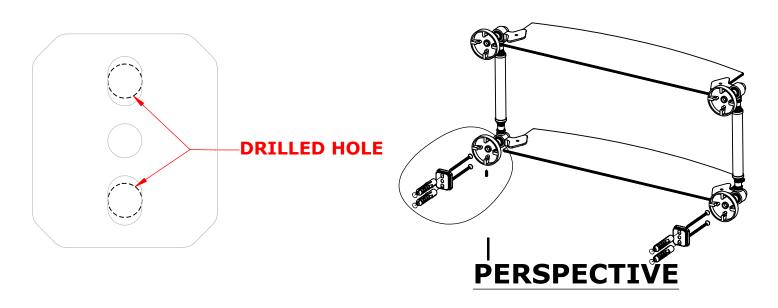

#### Step 1: Drill holes in Wall for screw anchors and attach Mounting Plate to Wall

Determine your desired location for installation and make a mark for the location of the mounting plate. Remove mounting plate from backplate by loosening set screw in backplate as pictured below. Place center hole of mounting plate over mark made above. Make 2 marks where mounting screws will be placed as shown below. Drill hole at each of the marks. (You may substitute other style mounting anchors or screws if desired). Place anchors into the holes made. Place mounting plate over holes and secure to mounting surface using screws as shown below.