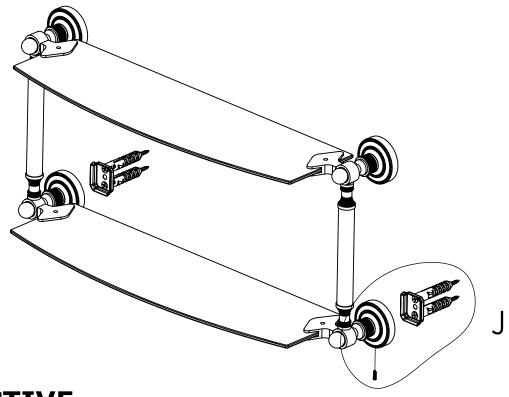

### **Step 2:** Attach Bracket to Mounting Plate.

Place bracket on mounting plate and secure by tightening set screw as shown below.